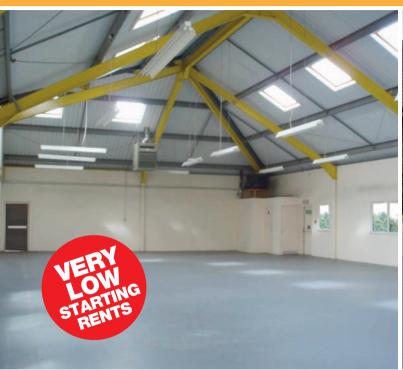

# HOUSTOUN INDUSTRIAL ESTATE OFF GRANGE ROAD) LIVINGSTON EH54 5EG

- REFURBISHED OFFICES & INDUSTRIAL UNITS
- VARIETY OF SIZES
- FLEXIBLE LEASES
- VERY LOW STARTING RENTS

**Energy Performance Certificate (EPC) Ratings** 