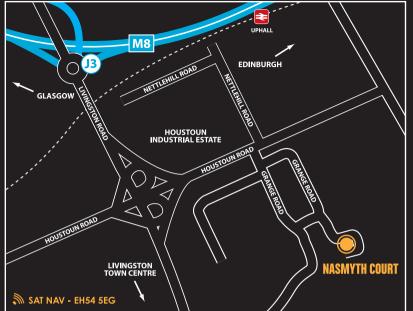

# HOUSTOUN INDUSTRIAL ESTATE OFF GRANGE ROAD) LIVINGSTON EH54 5EG

- REFURBISHED OFFICES & INDUSTRIAL UNITS
- VARIETY OF SIZES
- FLEXIBLE LEASES
- VERY LOW STARTING RENTS

**Energy Performance Certificate (EPC) Ratings** 